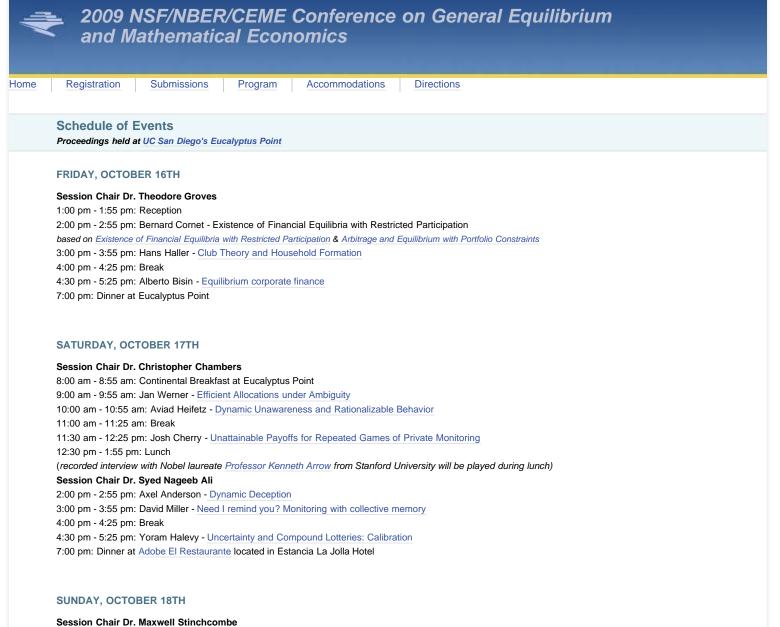

8:00 am - 8:55 am: Continental Breakfast at Eucalyptus Point

9:00 am - 9:55 am: Guoqiang Tian: Existence of Equilibria in Games with Arbitrary Strategy Spaces and Payoffs: A Full Characterization

10:00 am - 10:55 am: Andrew McLennan - Games with Discontinuous Payoffs: a Strengthening of Reny's Existence Theorem

11:00 am - 11:25 am: Break

11:30 am - 12:25 pm: Paulo Barelli - On the Existence of Nash Equilibria in Discontinuous and Qualitative Games 12:30 pm: Closing and box lunch (takeout available)